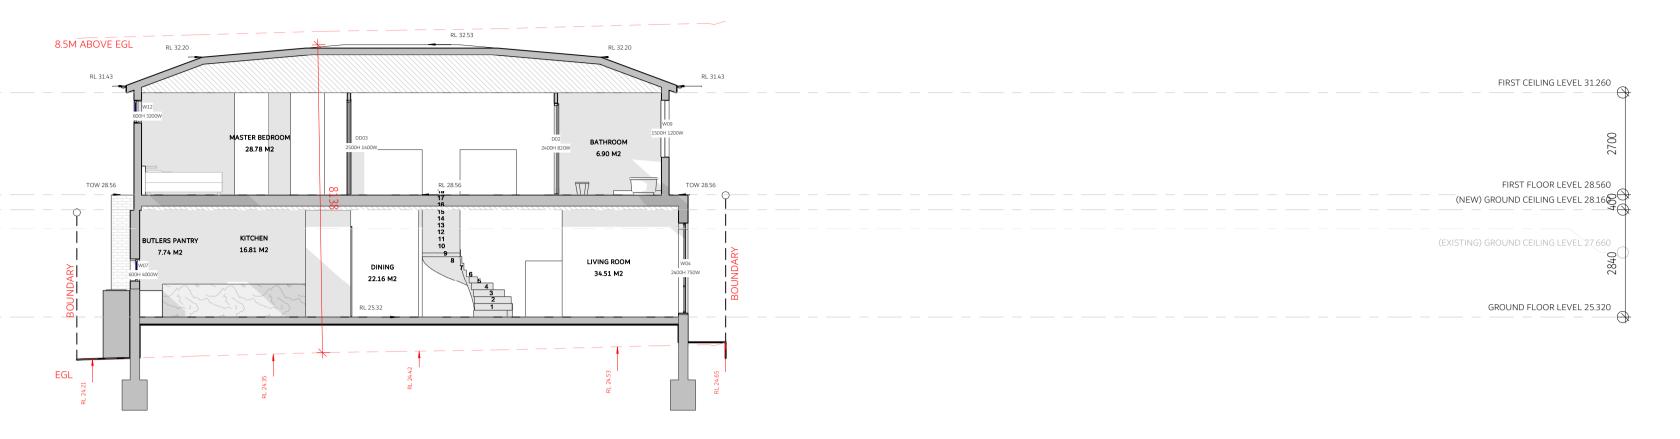

FIRST CEILING LEVEL 31.260

FIRST FLOOR LEVEL 28.560

GROUND FLOOR LEVEL 25.320

FIRST CEILING LEVEL 31.260

FIRST FLOOR LEVEL 28.560

(NEW) GROUND CEILING LEVEL 28.160

GROUND FLOOR LEVEL 25.320

(NEW) GROUND CEILING LEVEL 28.160

## CROSS SECTION

1:100