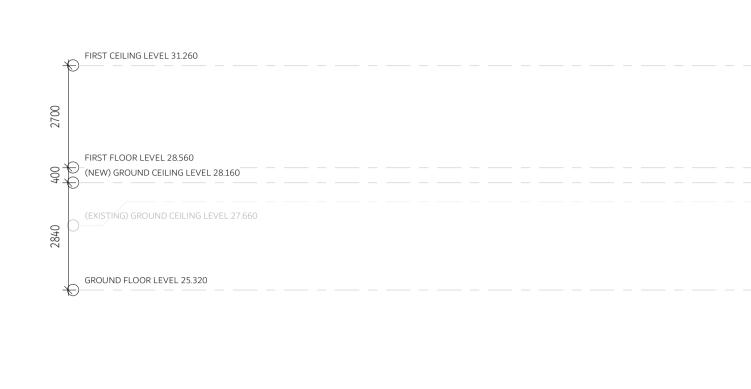

FIRST CEILING LEVEL 31.260

FIRST FLOOR LEVEL 28.560

GROUND FLOOR LEVEL 25.320

FIRST CEILING LEVEL 31.260

FIRST FLOOR LEVEL 28.560

(NEW) GROUND CEILING LEVEL 28.160

GROUND FLOOR LEVEL 25.320

(NEW) GROUND CEILING LEVEL 28.160