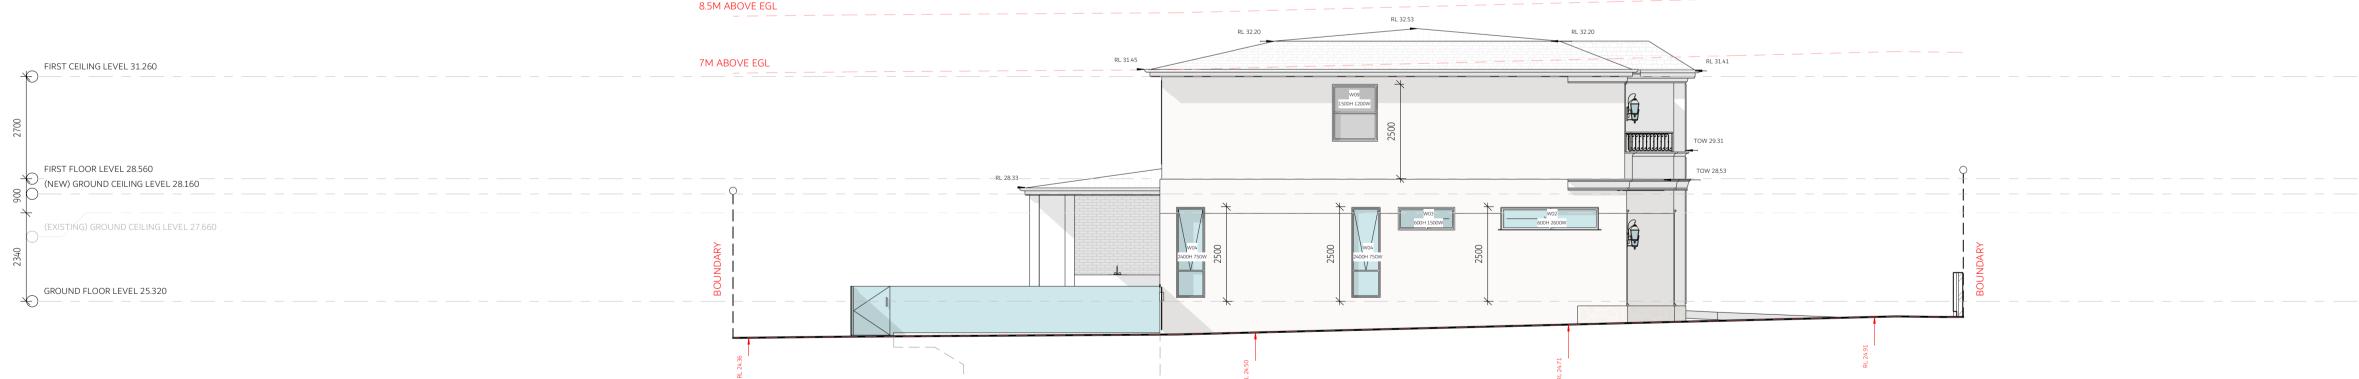

FIRST CEILING LEVEL 31.260

FIRST FLOOR LEVEL 28.560

GROUND FLOOR LEVEL 25.320

FIRST CEILING LEVEL 31.260

FIRST FLOOR LEVEL 28.560

(NEW) GROUND CEILING LEVEL 28.160

GROUND FLOOR LEVEL 25.320

(NEW) GROUND CEILING LEVEL 28.160

SOUTH ELEVATION.

1:100

NORTH ELEVATION.

WEST ELEVATION.

1:100

8.5M ABOVE EGL

EAST ELEVATION.

1:100

## CROSS SECTION

1:100

## LONG SECTION

1:100

VISUAL SCALE 1:100 @ A1