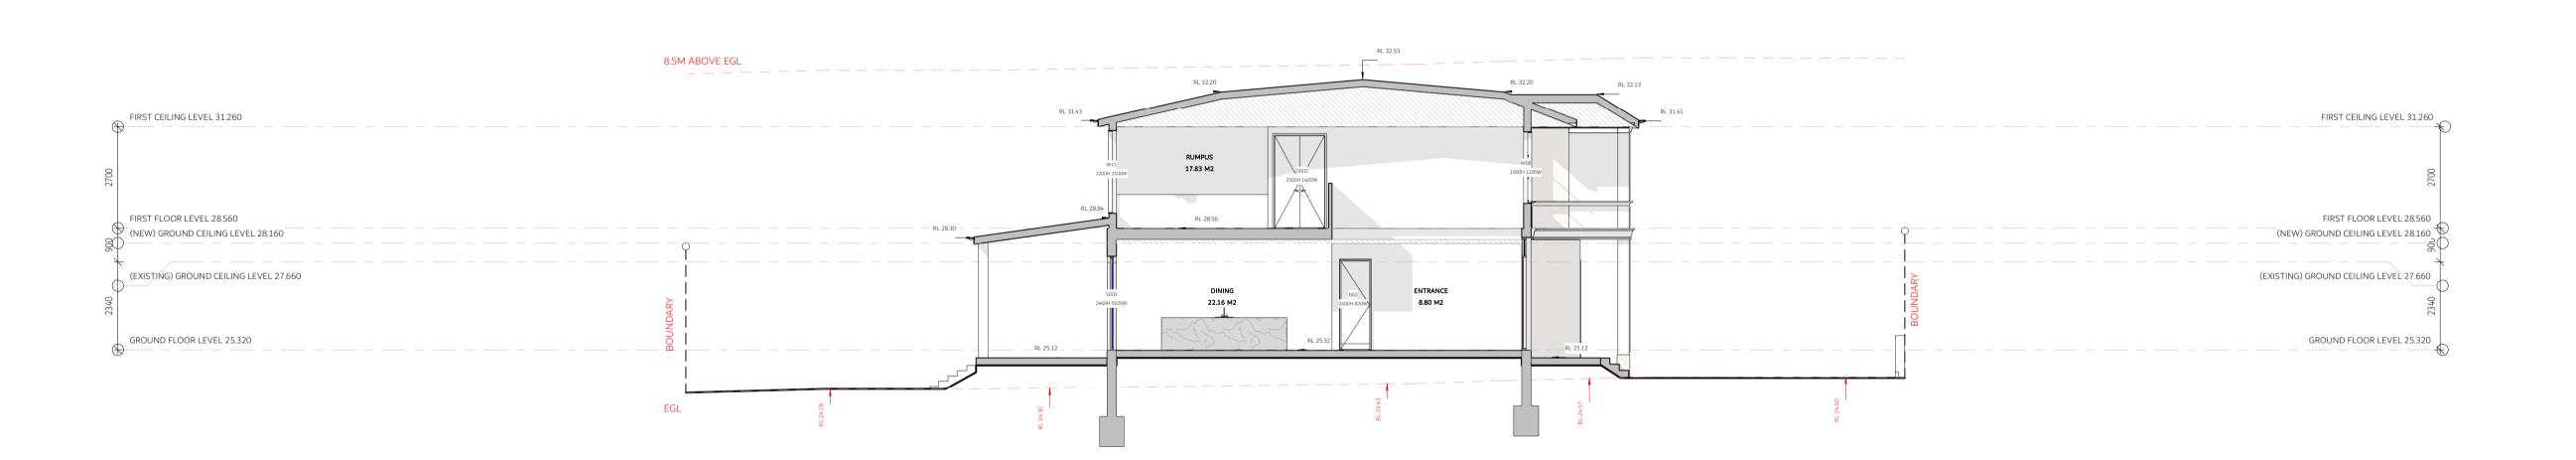

FIRST CEILING LEVEL 31.260

FIRST FLOOR LEVEL 28.560

GROUND FLOOR LEVEL 25.320

FIRST CEILING LEVEL 31.260

FIRST FLOOR LEVEL 28.560

(NEW) GROUND CEILING LEVEL 28.160

GROUND FLOOR LEVEL 25.320

(NEW) GROUND CEILING LEVEL 28.160

## LONG SECTION

1:100

VISUAL SCALE 1:100 @ A1