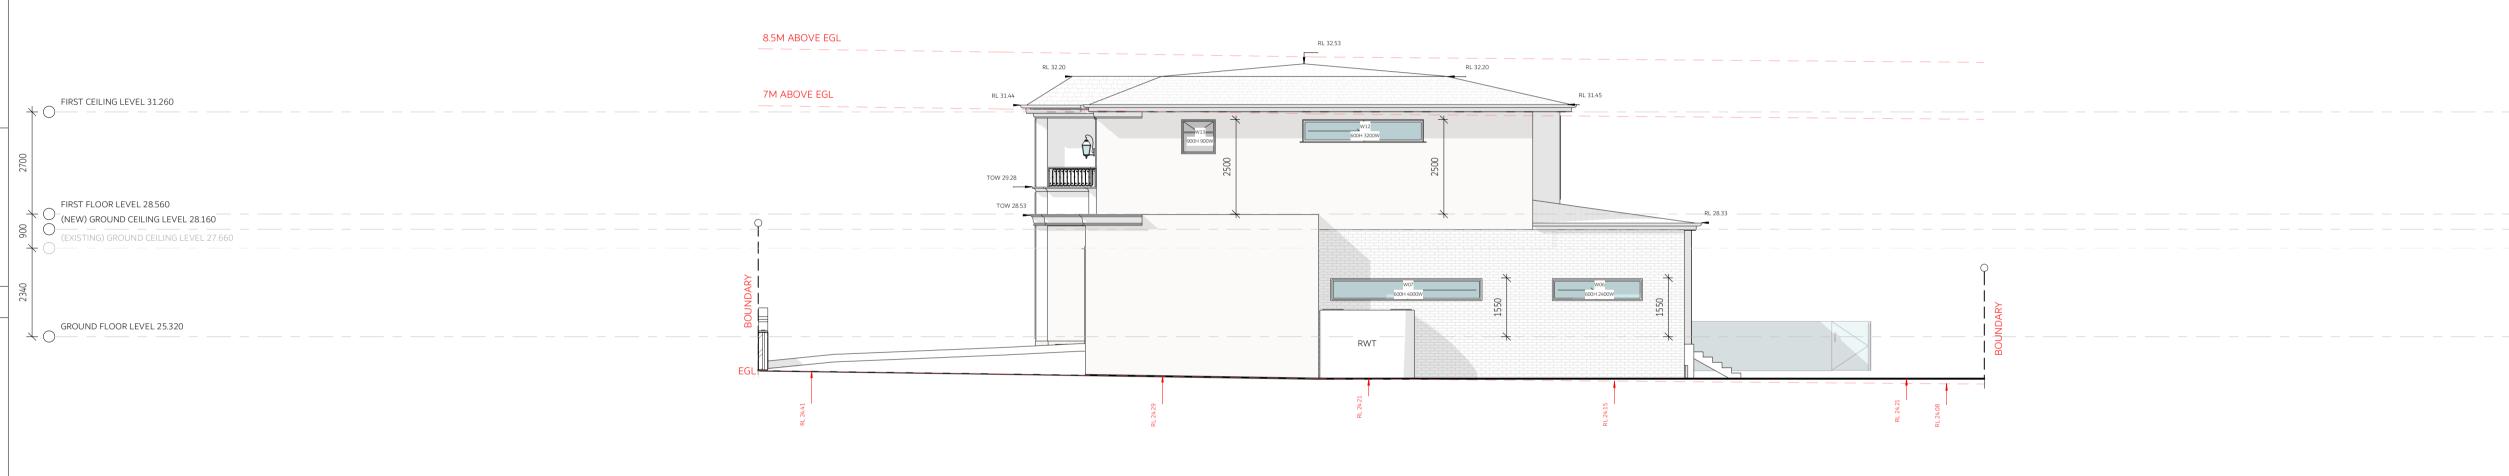

SOUTH ELEVATION.

1:100

NORTH ELEVATION.

WEST ELEVATION.

1:100

8.5M ABOVE EGL

EAST ELEVATION.

1:100