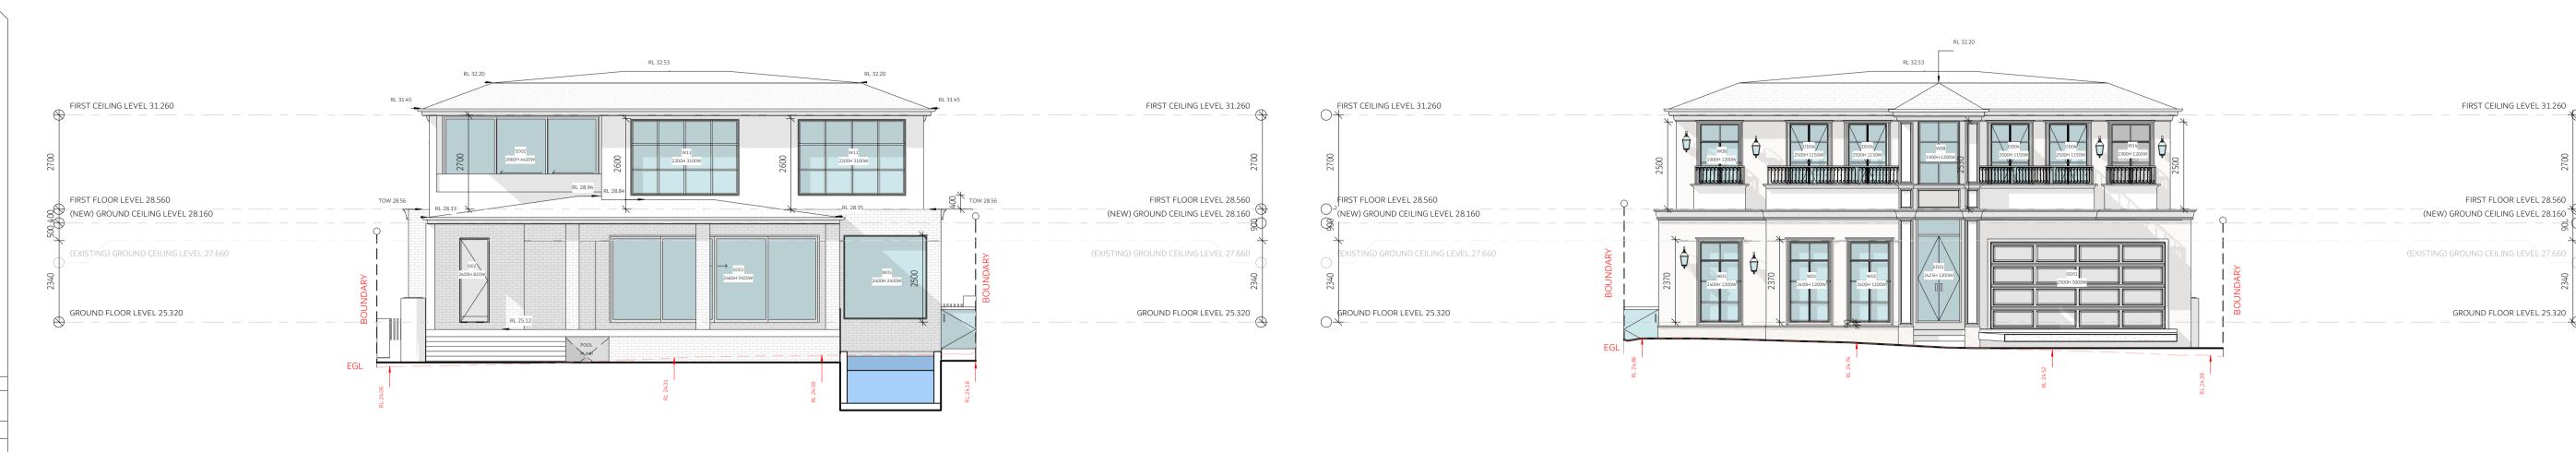

FIRST CEILING LEVEL 31.260

FIRST FLOOR LEVEL 28.560

GROUND FLOOR LEVEL 25.320

FIRST CEILING LEVEL 31.260

FIRST FLOOR LEVEL 28.560

(NEW) GROUND CEILING LEVEL 28.160

GROUND FLOOR LEVEL 25.320

(NEW) GROUND CEILING LEVEL 28.160

SOUTH ELEVATION.

1:100

NORTH ELEVATION.

WEST ELEVATION.

1:100

8.5M ABOVE EGL

EAST ELEVATION.

1:100